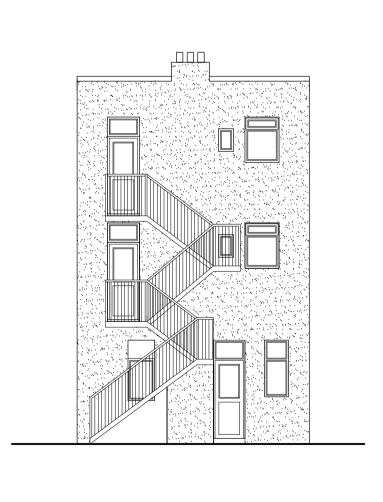

REAR ELEV

The contractor is to check and verify all building and site dimensions, levels, and sewer invert levels at connection points before work starts.

This drawing must be read with and checked against any structural or other specialist drawings provided.