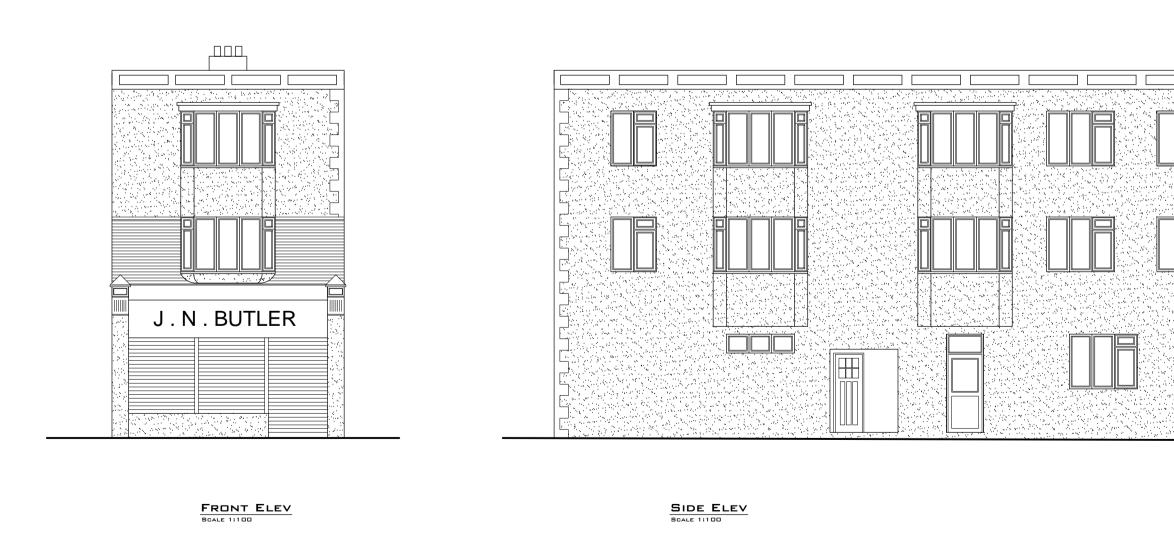

REAR ELEV

The contractor is to check and verify all building and site dimensions, levels, and sewer invert levels at connection points before work starts.

This drawing must be read with and checked against any structural or other specialist drawings provided.

Any discrepancies found on this drawing are to be notified to STONE ME!

DESIGN LTD prior to commencement of work.

The contractor is to comply in all respects with the current Building Regulations whether or not specifically stated on these drawings.

This drawing is not intended to show details of foundations or ground conditions. Each area of ground relied upon to support the structure depicted must be investigated by the contractor and suitable methods of foundations provided.

This drawing is to be read in conjunction with